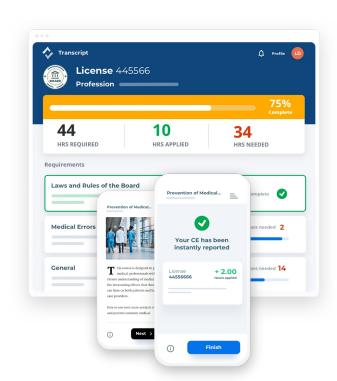

# **Benefits of using CE Broker**

- Track and know precisely how many hours you've completed and how many hours are remaining;
- Available convenience features like a personalized transcript and a personal account manager;
- Bring CE compliance wherever you go with the CE Broker mobile app.

Available on iPhone and Android from the App Store or Google Play.